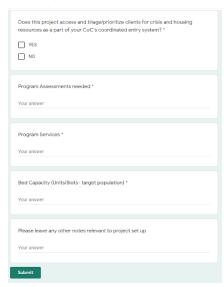

4. Select if the project participates in HMIS, if it's a Continuum Project, or if it is a part of the CoC's coordinated entry system.

5. Include all program assessments needed (basic four include HUD Universal, HUD Program, HUD Financial Assessment, HUD Health Insurance Assessment) and any services for the program (Rent, Utility, Medical, etc.)

- 6. Enter bed capacity or N/A.
- 7. Leave any other notes or relevant information that MO-604 staff should know when setting up the program.

 $Both\ google\ sheets\ need\ to\ be\ completed\ before\ the\ program\ and\ organization\ can\ be\ added\ to\ HMIS.$